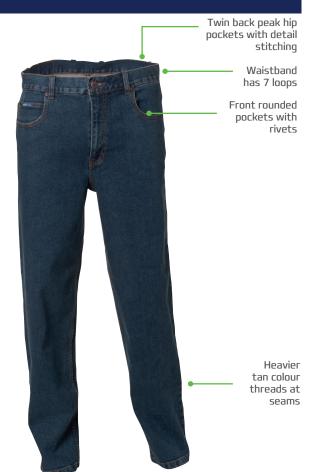

## **FEATURES & BENEFITS**

- Traditional straight leg cut
- Shaped waistband with metal stud closure
- Metal YKK zipper
- Front rounded side pocket with RHS coin pocket
- Metal rivets at each end of front pockets
- Twin back patch pocket with detail stitching
- Tan thicker thread